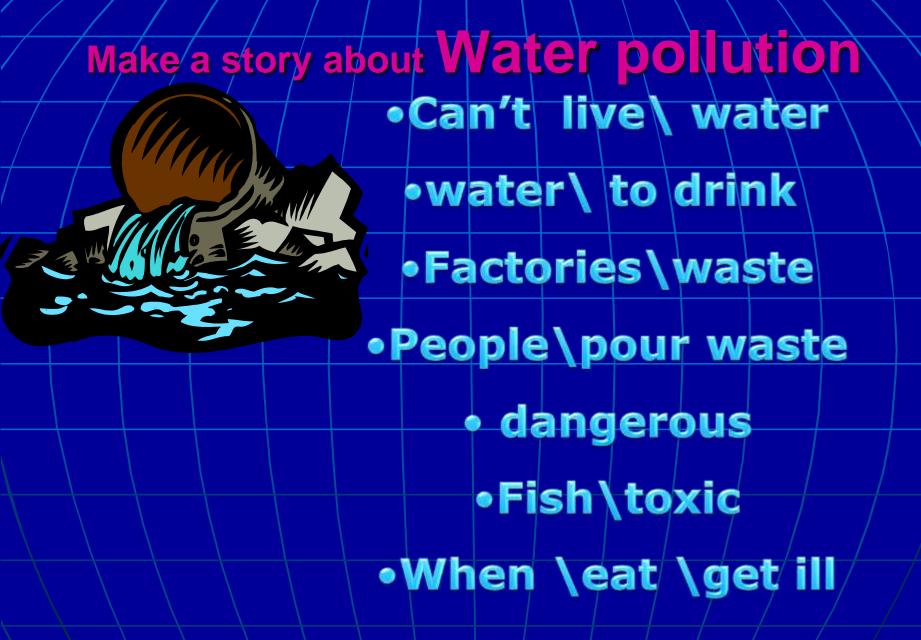

### Read the text

- Water pollution
- People can't live without water.
  People need water to drink and to wash. But people pollute water.
- People pour domestic and industrial waste into rivers and oceans. So fish become toxic. It is dangerous for people to eat such fish. People can get ill or even die.