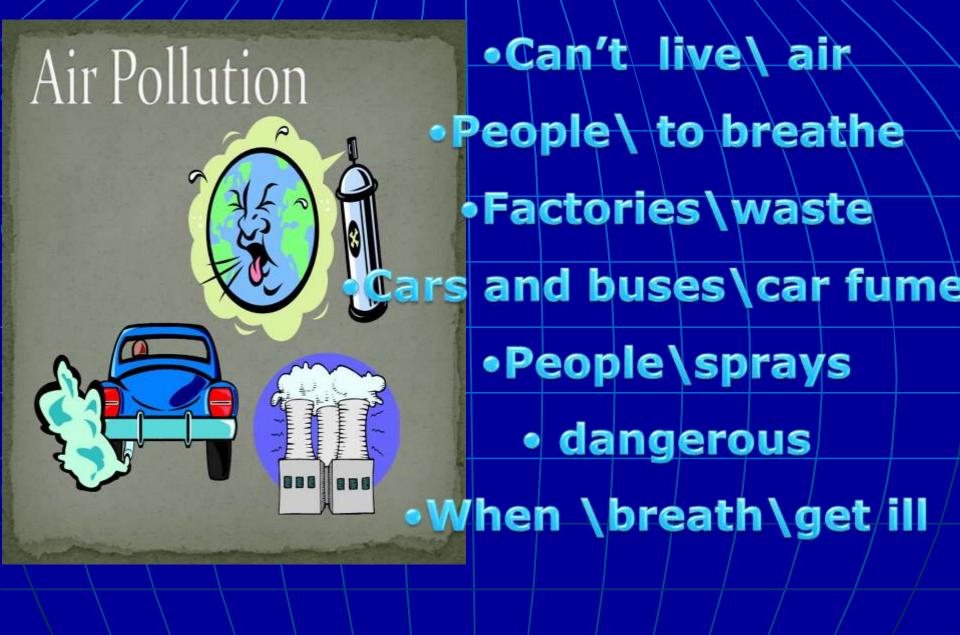

### Read the text

- Air pollution.
- People can't live without air. People need air to breathe. But people pollute air. They use different sprays. Factories make waste and pollute air. When we use cars and buses they produce car fumes. When people breathe polluted air they can get ill.