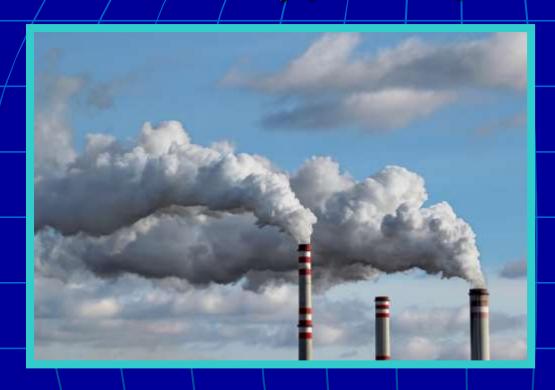

## What type of pollution is this?

Air pollution

### Read the text

- Air pollution.
- People can't live without air. People need air to breathe. But people pollute air. They use different sprays. Factories make waste and pollute air. When we use cars and buses they produce car fumes. When people breathe polluted air they can get ill.