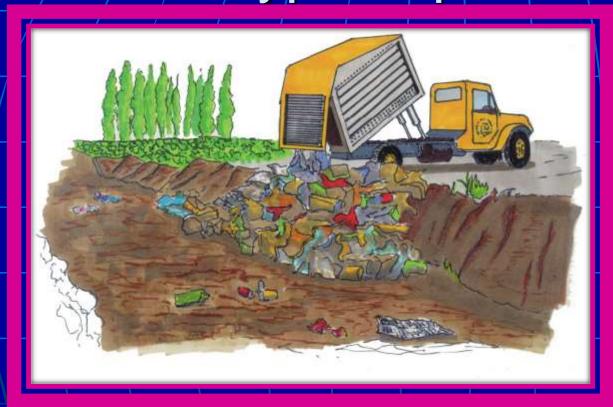

### What type of pollution is this?

Soil pollution

**Protect** influence ecological Litter waste environment natural pollute factory industrial

Защитить окружающую среду

Влиять на животных

Экологические проблемы