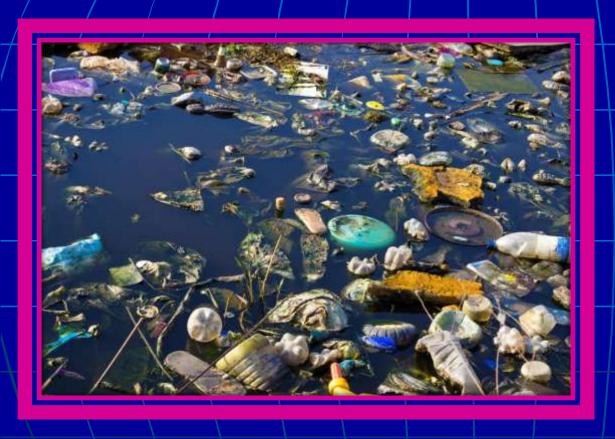

### What type of pollution is this?

Water pollution

### Read the text

- Water pollution
- People can't live without water.
  People need water to drink and to wash. But people pollute water.
- People pour domestic and industrial waste into rivers and oceans. So fish become toxic. It is dangerous for people to eat such fish. People can get ill or even die.